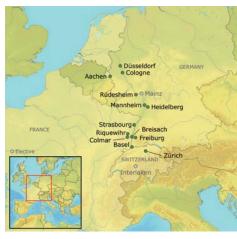

The Festive Rhine River Basel to Düsseldorf

#### **Itinerary**

| Day 1 | Depart gateway | city 🗘 |
|-------|----------------|--------|
|-------|----------------|--------|

Day 2 Arrive in Zürich and transfer to the ship in Basel

Day 3 Breisach | Freiburg

Day 4 Strasbourg

Day 5 Mannheim | Heidelberg

Day 6 Rüdesheim | Rhine Gorge

Day 7 Cologne

Day 8 Düsseldorf

Day 9 Disembark ship | Transfer to airport and depart for

gateway city 🛟

Flights and transfers provided for AHI FlexAir participants. **Note:** Itinerary may change due to local conditions.